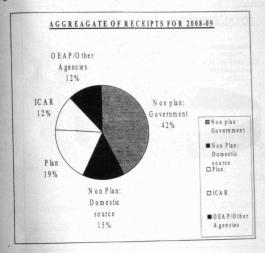

ANES | 37750930     |
| Sub Total                       | 165489832     | 430377430    |
| Total                           | 1756872172    | 1729975992   |
| Opening balance/Closing balance | 221900858     | 248797038    |
| Grand Total                     | 1978773030    | 1978773030   |

### RECEIPT

Receipts of Kerala Agricultural University consist of statutory grant received from Government of Kerala under plan and non plan, grant received from ICAR and other agencies, income from university and college properties, fees collected and miscellaneous income etc. Actual receipt of the Kerala Agricultural University for the year 2008-09 is Rs.15913.82 lakhs (excluding funds like Foundation, Pension and loans and suspense). Grant from state government constituted 61.38% of total receipts.



### EXPENDITURE

The total expenditure of Kerala Agricultural University for the year 2008-09 was Rs.17299.75 lakhs. Predominant share of expenditure is non plan expenditure (39%) and the payment of Pension to the employees (18.64%)



### 1.1.4 FINANCIAL POSITION

In the absence of concerned registers and records, audit could not ascertain the correctness of receipts and payments. Hence the accounts furnished by University are appended as such.

### A) ABSTRACT OF TOTAL RECEIPTS DURING 2008-09

| Items                                  | Amount<br>(Rs.) |
|----------------------------------------|-----------------|
| I Statutory Plan Grant from Government | 302500000       |
| II. Non Plan grant from Government     | 673700000       |
| III. ICAR Grant                        | 189617949