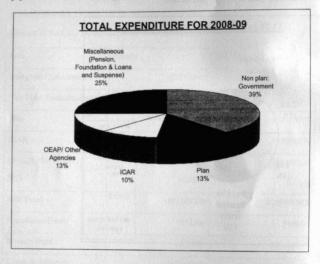

| 1978773030    | 1978773030   |

### RECEIPT

Receipts of Kerala Agricultural University consist of statutory grant received from Government of Kerala under plan and non plan, grant received from ICAR and other agencies, income from university and college properties, fees collected and miscellaneous income etc. Actual receipt of the Kerala Agricultural University for the year 2008-09 is Rs.15913.82 lakhs (excluding funds like Foundation, Pension and loans and suspense). Grant from state government constituted 61.38% of total receipts.



### EXPENDITURE

The total expenditure of Kerala Agricultural University for the year 2008-09 was Rs.17299.75 lakhs. Predominant share of expenditure is non plan expenditure (39%) and the payment of Pension to the employees (18.64%)



### 1.1.4 FINANCIAL POSITION

In the absence of concerned registers and records, audit could not ascertain the correctness of receipts and payments. Hence the accounts furnished by University are appended as such.

### A) ABSTRACT OF TOTAL RECEIPTS DURING 2008-09

| Items                                  | Amount<br>(Rs.) |
|----------------------------------------|-----------------|
| I Statutory Plan Grant from Government | 302500000       |
| II. Non Plan grant from Government     | 673700000       |
| III. ICAR Grant                        | 189617949       |
| IV. OEAP (Other agencies)              | 188514372       |
| V. Income from fees                    | 11186450        |
| VI. Income from College properties     | 4734948         |
| VII. income from KAU Properties        | 64